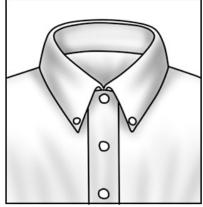

**Eyelet or Pinned** 

**Rounded Collar** 

Large Spread

Shallow

Cutaway

Collar Style Options

Wing or Tuxedo

Band or Mandarin