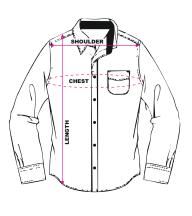

## MEN'S SHIRT SIZE SPECS

Size Chart

Mens Shirt Size Chart

| Size (Inches) | Shoulder (Inches)                | ½ Chest (Inches)                                         | Length (Inches)                                                       |
|---------------|----------------------------------|----------------------------------------------------------|-----------------------------------------------------------------------|
| 36            | 17.5                             | 18                                                       | 26.5                                                                  |
| 38            | 18.5                             | 19                                                       | 27.5                                                                  |
| 40            | 19                               | 20                                                       | 28.5                                                                  |
| 42            | 20                               | 21                                                       | 29.5                                                                  |
| 44            | 21                               | 22                                                       | 30                                                                    |
| 46            | 21.5                             | 23                                                       | 31                                                                    |
| 48            | 22                               | 24                                                       | 32                                                                    |
|               | 36<br>38<br>40<br>42<br>44<br>46 | 36 17.5<br>38 18.5<br>40 19<br>42 20<br>44 21<br>46 21.5 | 36 17.5 18   38 18.5 19   40 19 20   42 20 21   44 21 22   46 21.5 23 |

All Measurements Are In Inches And Have A Tolerance Of +/- 0.5 Inches