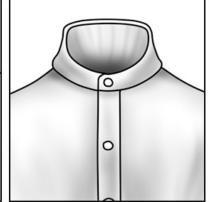

**Eyelet or Pinned** 

**Rounded Collar** 

Large Spread

Shallow

Cutaway

Collar Style Options

Wing or Tuxedo

Band or Mandarin