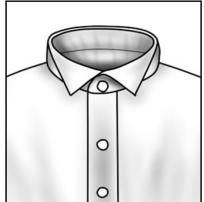

**Eyelet or Pinned** 

**Rounded Collar** 

Large Spread

Shallow

Cutaway

Collar Style Options

Wing or Tuxedo

Band or Mandarin