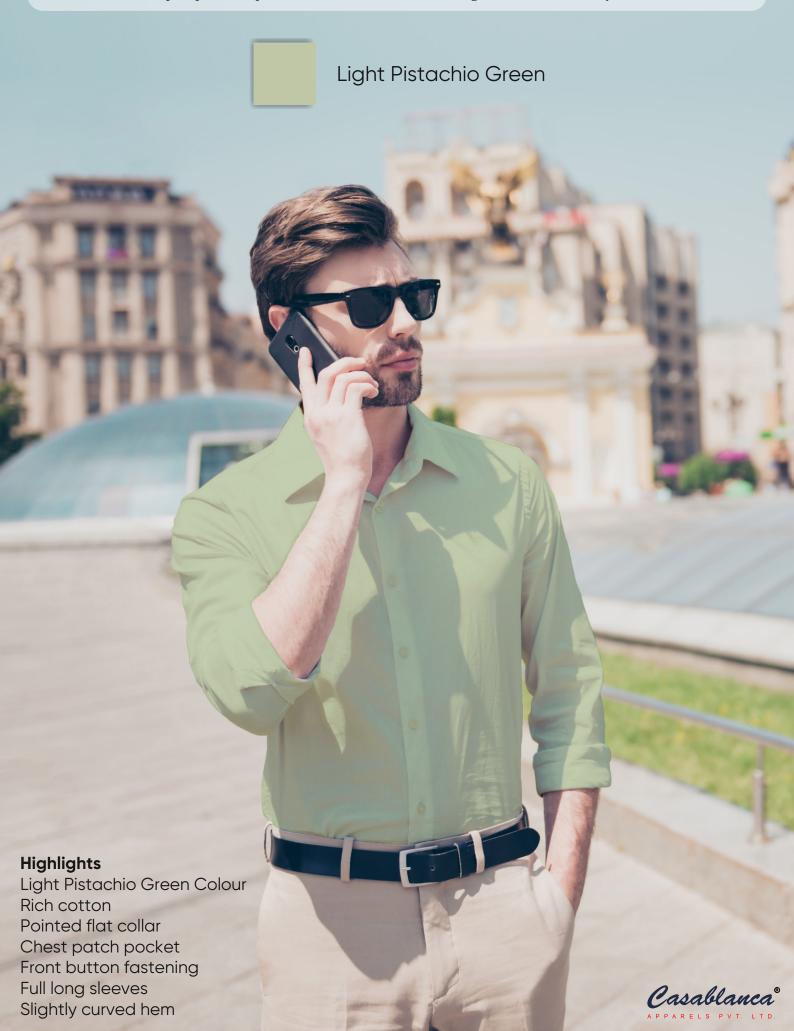

Choose a LIGHT PISTACHIO GREEN, the colour for calm, logical perfectionist. his Light Pistachio Green Shirt has been crafted from the finest Rich Cotton Fabric in a Regular Fit. A must in your wardrobe.