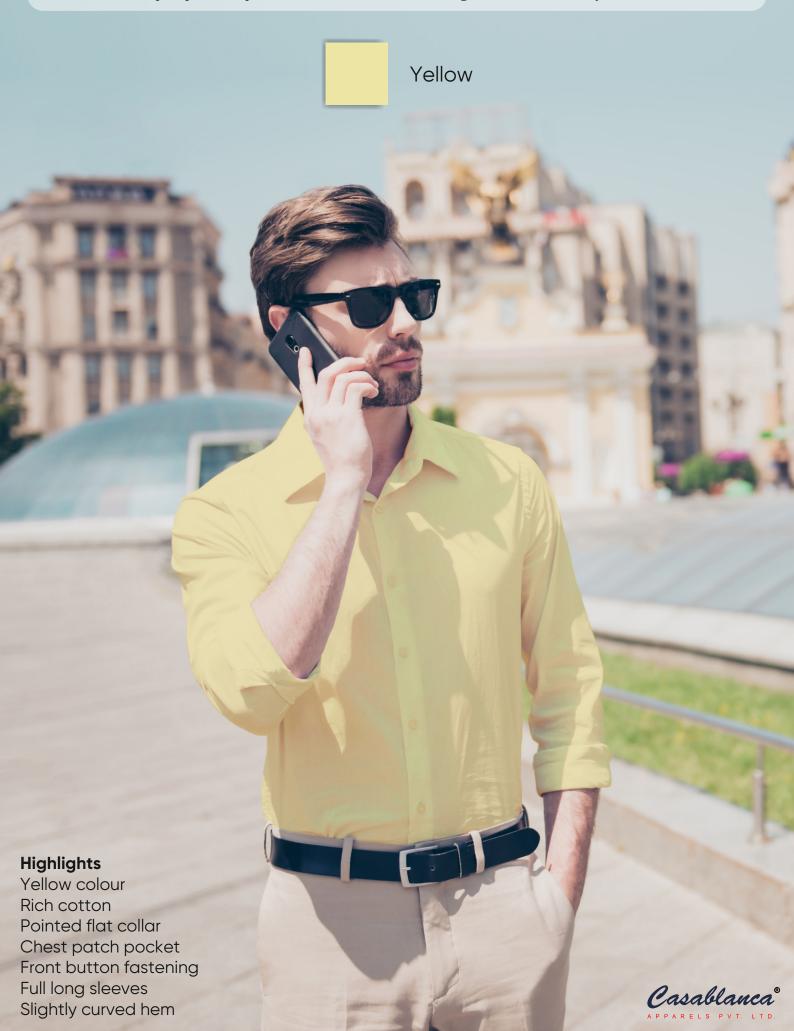

Choose WHITE, the colour for simplicity and perfection. This White Shirt has been crafted from the finest Rich Cotton Fabric in a Regular Fit. A must in your wardrobe.

Choose YELLOW, the colour for intellect, creativity and the power of persuasion. This Yellow Shirt has been crafted from the finest Rich Cotton Fabric in a Regular Fit. A must in your wardrobe.