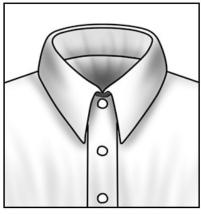

**Eyelet or Pinned** 

**Rounded Collar** 

Large Spread

Shallow

Cutaway

Collar Style Options

Wing or Tuxedo

Band or Mandarin