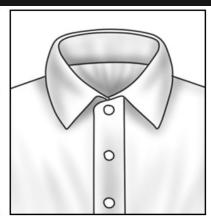

**Eyelet or Pinned** 

**Rounded Collar** 

Large Spread

Shallow

Cutaway

Collar Style Options

Wing or Tuxedo

Band or Mandarin