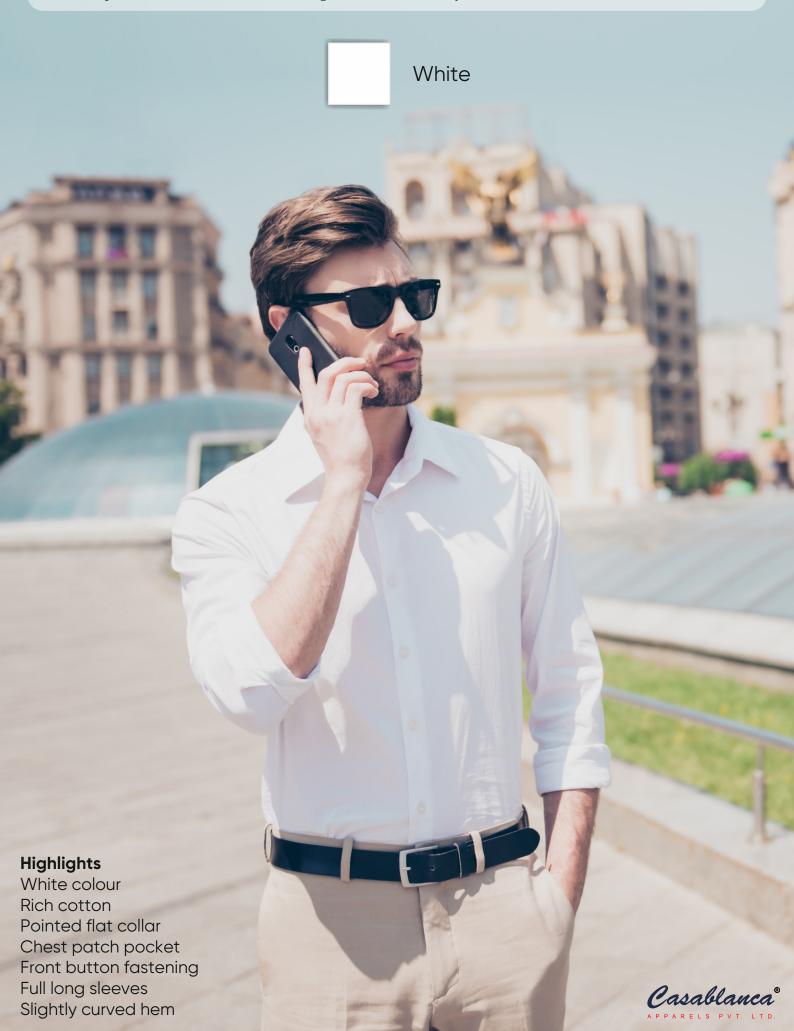

Choose WHITE, the colour for simplicity and perfection. This White Shirt has been crafted from the finest Rich Cotton Fabric in a Regular Fit. A must in your wardrobe.

Choose YELLOW, the colour for intellect, creativity and the power of persuasion. This Yellow Shirt has been crafted from the finest Rich Cotton Fabric in a Regular Fit. A must in your wardrobe.