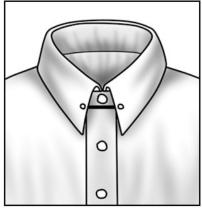

**Eyelet or Pinned** 

**Rounded Collar** 

Large Spread

Shallow

Cutaway

Collar Style Options

Wing or Tuxedo

Band or Mandarin