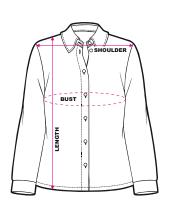

## WOMEN'S SHIRT SIZE SPECS

Size Chart

Womens Shirt Size Chart

| Label | Size (Inches) | Shoulder (Inches) | ½ Bust (Inches) | Length (Inches) |
|-------|---------------|-------------------|-----------------|-----------------|
| S     | 36            | 14                | 18              | 24              |
| М     | 38            | 14.5              | 19              | 25              |
| L     | 40            | 15                | 20              | 25.5            |
| XL    | 42            | 15.5              | 21              | 26              |
| 2XL   | 44            | 16                | 22              | 26.5            |
| 3XL   | 46            | 16.5              | 23              | 27              |
| 4XL   | 48            | 17                | 24              | 27.5            |

All Measurements Are In Inches And Have A Tolerance Of +/- 0.5 Inches